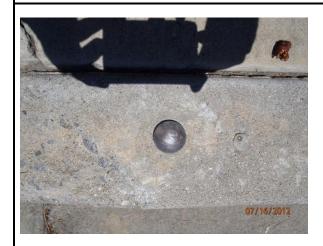

## **Location:**

SET BRASS DISC STAMPED "COS BM E-74" ON TOP OF NORTHERLY CURB OF CANNON ROAD AT BCR ON CANNON ROAD AT ENTRANCE TO RESERVOIR.