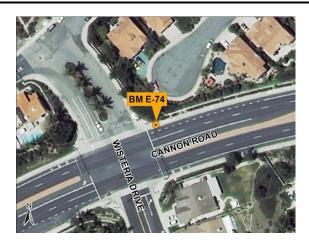

## **Location:**

SET BRASS DISC STAMPED "COS BM E-74" ON TOP OF NORTHERLY CURB OF CANNON ROAD AT BCR ON CANNON ROAD AT ENTRANCE TO RESERVOIR.